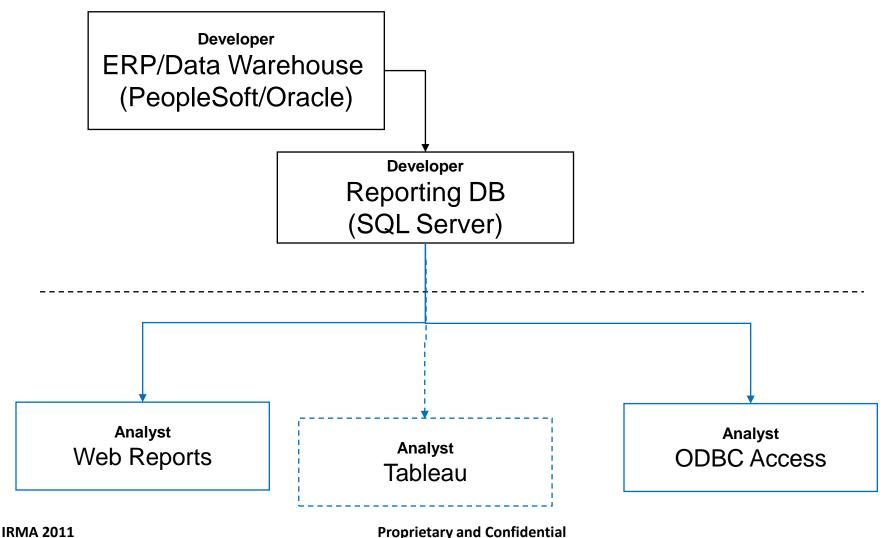

## Analyst and Applications Developer Relationship

## Tableau Reports : Enrollment Update Process

- Tableau Report connected to SQL database to post to Tableau Server
- Data refreshed from PeopleSoft
- Create custom table used for this report